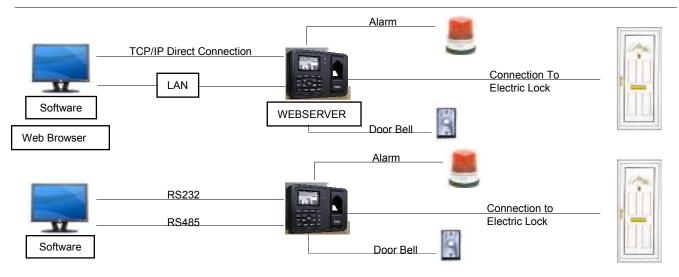

## **Features:**

**Built-in Access Controller** 

Supports 99 time zones, 5 groups, 10 dooropening Combinations

Standard Wiegand In/Out

Supports door bell function

Short message showing

Attendance Status: Check in/out, OT in/out, Break in/out

Tamper alarm, Break-in alarm, Duress alarm

Centralized enrollment and real-time monitor available with access control software