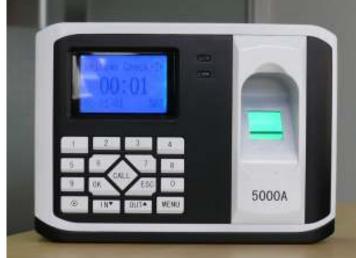

## 5000 A Series Smart Stand-alone Fingerprint Access Control System

## **Specifications:**

User capacity: 500/1000

Transaction capacity: 50 000

Verification mode: 1:1 or 1:N

Communication: RS232/485, TCP/IP, Mini USB port, Wiegand

**Power Supply: 12V** 

Identification speed: <=1 second

FRR: <=1%; FAR: <=0.0001%

**Built-in relay** 

Four line LCD, double colour LED indicator

## **Features:**

**Built-in Access Controller** 

Supports 99 time zones, 5 groups, 10 dooropening Combinations

Standard Wiegand In/Out

Supports door bell function

Short message showing

Attendance Status: Check in/out, OT in/out, Break in/out